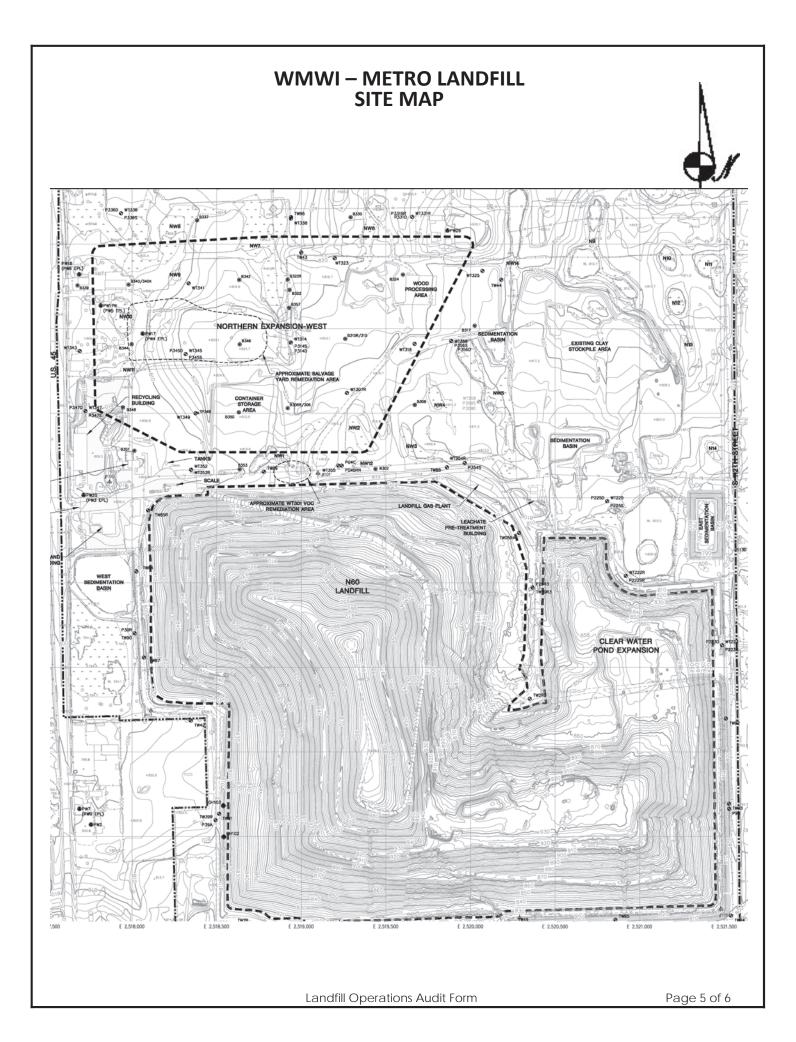

|            |                             |               | /IWI – METRO<br>L OPERATION<br>CITY OF FRA | IS AUDIT |                    |                                           |            |
|------------|-----------------------------|---------------|--------------------------------------------|----------|--------------------|-------------------------------------------|------------|
| PROJEC1    | NO. 1036.10056              |               |                                            | INIXLIIN |                    |                                           |            |
| DATE       | November 6, 2024            |               |                                            |          | TIMI               | E1:32 PM                                  | 1          |
|            | Auditor on site at:         | Open          |                                            | Close    |                    |                                           |            |
| PREVIOU    | S DATE:                     | October 24, 2 | 024                                        | Comple   | eted               |                                           |            |
| WEATHER    | Severely overcast and       | all day rain  |                                            |          | WINE               | -                                         | mph,ebbing |
| temp i     | Maximum <u>5</u> 4          | 4 °F          | Minimum<br>-                               | 41       | °F B.P             | 30.08                                     |            |
|            | EQUIPMENT USED IN LA        | -             |                                            |          |                    |                                           |            |
| No.        | DESCRIPTION                 | Rented        | Contracted                                 | No.      | DESCRIPTION        | Rented                                    | Contracted |
| 1          | Trailer Tipper              |               |                                            |          |                    |                                           |            |
| 2          | Compactor                   |               |                                            |          |                    |                                           |            |
|            | Dozer<br>Excavator          |               |                                            |          |                    |                                           |            |
| 1          | Haul Truck                  |               |                                            |          |                    |                                           |            |
| 1          | Water Truck                 |               |                                            |          |                    |                                           |            |
|            | DUIPMENT BONEYARD           |               |                                            |          |                    |                                           |            |
| No.        | DESCRIPTION                 | Broken        | Maintenance                                | No.      | DESCRIPTION        | Broken                                    | Maintenanc |
| 1          | Compactor                   | X             |                                            |          |                    |                                           |            |
| Working    | Face Size and Location      | e 3. Tipper i |                                            |          | ng to the South. N | orth end mor                              | e than     |
| one lift h | igher to create approach ir | nto Cell from | North perimeter                            | road     |                    |                                           |            |
|            |                             |               |                                            |          | JS                 | ENVIRO<br>2410 N. PALMER<br>MILWAUKEE, WI |            |