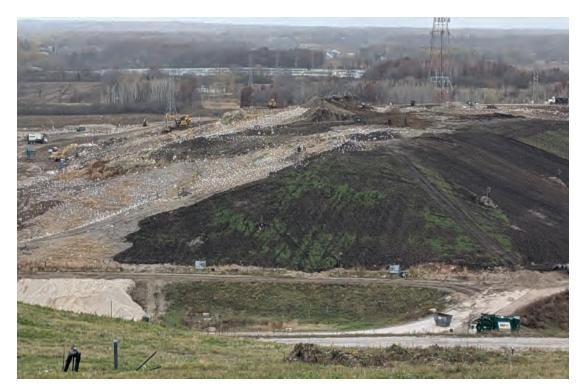

## WMWI - Metro Landfill, AUDIT PHOTOS

PROJECT NO. 1036.10056

Working face at South end of Phase 3, shaping waste for cell slopes and cover being placed as elevations/slopes are reached

AUDIT PHOTOS - 1

Southeast corner of Phase 3 being brought up to cresting grade, cover being placed as slopes are reached