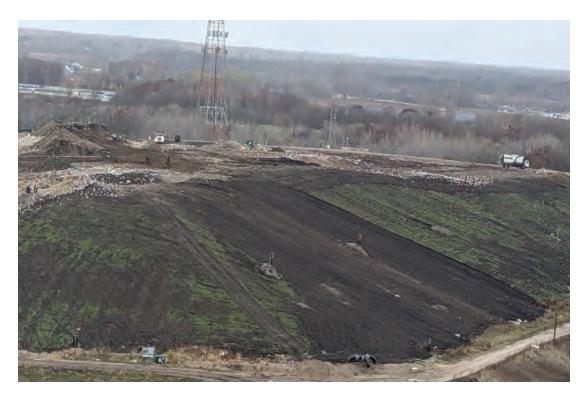

Top soil on Phase 1 slopes greening up with vegetation

Future cell

Cover soil stockpile on top of Phase 1/2

Top soil on Phase 1 slopes greening up with vegetation

Top soil on Phase 1 slopes greening up with vegetation