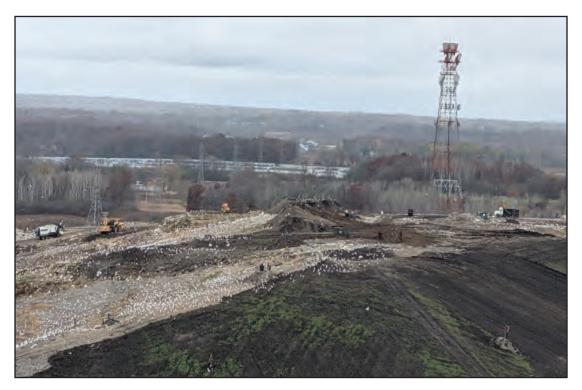

## WMWI - Metro Landfill, AUDIT PHOTOS

PROJECT NO. 1036.10056

Working face at South end of Phase 3, shaping waste for cell slopes and cover being placed as elevations/slopes are reached

AUDIT PHOTOS - 1

Southeast corner of Phase 3 being brought up to cresting grade, cover being placed as slopes are reached