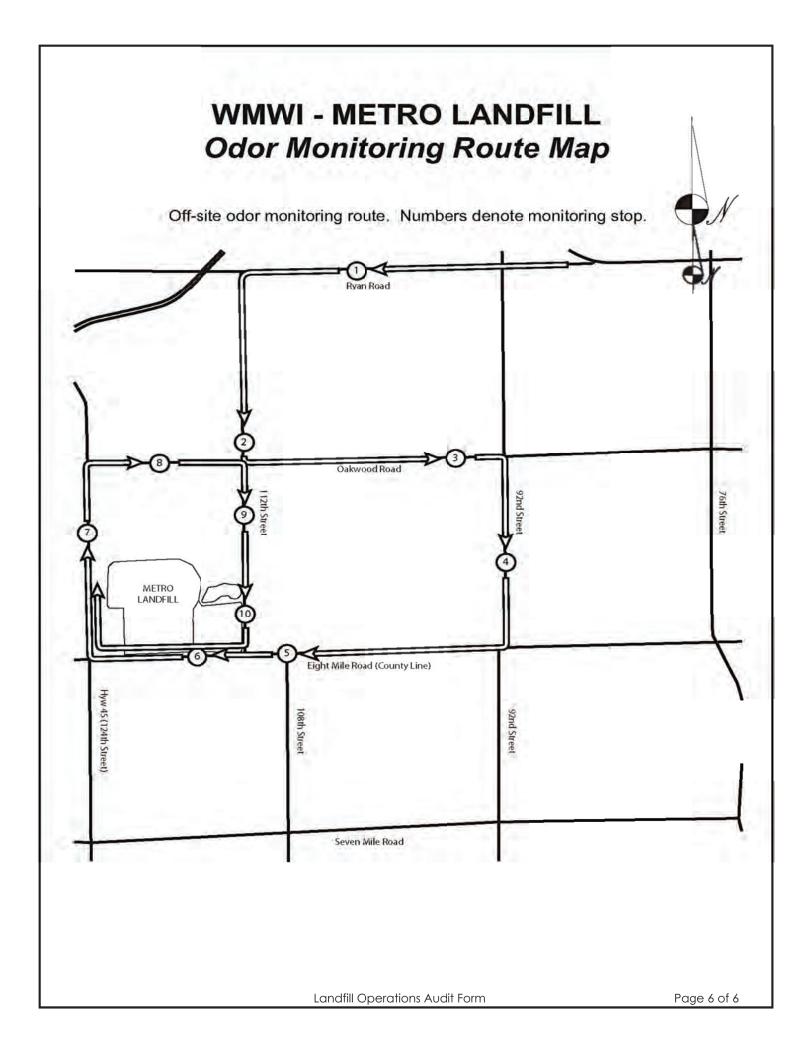

| 6. Litter Control:            |                |              |               |            |                                           |
|-------------------------------|----------------|--------------|---------------|------------|-------------------------------------------|
| Litter Present Onsite:        | YES 🔳          | NO 🗌         |               |            | ]                                         |
| Litter Present Offsite:       | YES            | NO 🔳         |               |            |                                           |
| Laborers Active:              | YES 🔳          | NO 🗌 #       | ⊭ 3           |            |                                           |
| Comments:                     |                |              |               |            | _                                         |
|                               |                |              |               |            |                                           |
| Laborers picking litter after | last week's h  | neavy winds  |               |            |                                           |
|                               |                |              |               |            |                                           |
| Vehicle Impacts: Loca         | ations of exc  | essive mud/c | dust conditio | n of acce  | ess and public roads and control measures |
| taken, instances of trucks    |                |              |               | n or acce  | ss and public rodus and control measures  |
| US 45 clean and debris fi     | ree. Site roa  | ds clean and | smooth        |            |                                           |
|                               |                |              |               |            |                                           |
|                               |                |              |               |            |                                           |
|                               |                |              |               |            |                                           |
| Inspection of incomin         | g Waste:       |              |               |            |                                           |
| Scale Camera Operator:        | YES 🔳          | NO 🗌         | #             | 1          | ]                                         |
| Equipment Operator:           | YES 🔳          | NO 🗌         | #             | 6          |                                           |
| Spotter:                      | YES 🗌          | NO 🔳         | #             |            |                                           |
| Random Load Inspection        | Dates:         | 10/30/2      | 2024          |            |                                           |
| Average Tonnage:              |                | 2,800 tp     | bd            |            |                                           |
|                               |                |              |               |            |                                           |
| Comments:                     |                |              |               |            |                                           |
| MSW, bio-soil                 |                |              |               |            |                                           |
|                               |                |              |               |            |                                           |
| Rejected Loads:               |                |              |               |            |                                           |
| Date/Time                     |                |              | Re            | eason fo   | r Rejection                               |
| 1.                            |                |              |               |            |                                           |
| 2.                            |                |              |               | N          | one                                       |
|                               |                |              |               |            |                                           |
|                               |                |              |               | 1          |                                           |
| Residential Drop Off:         | Open Di        | uring Audit  | X             |            |                                           |
|                               |                |              |               |            |                                           |
| Area clean, rather active fo  | r a rainy day, | boxes have   | capacity      |            |                                           |
|                               |                | 1 100        | Ora ana li    | ) !!+ . E  |                                           |
|                               |                | Landfill     | Operations A  | Audit Form | Page 3 of                                 |