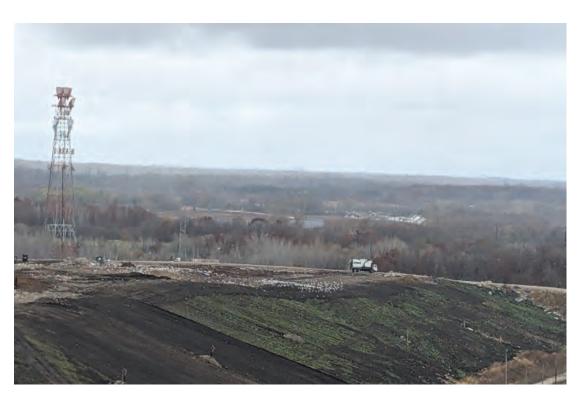

Top soil on Phase 1 slopes greening up with vegetation

Future cell

Cover soil stockpile on top of Phase 1/2

Top soil on Phase 1 slopes greening up with vegetation

Top soil on Phase 1 slopes greening up with vegetation