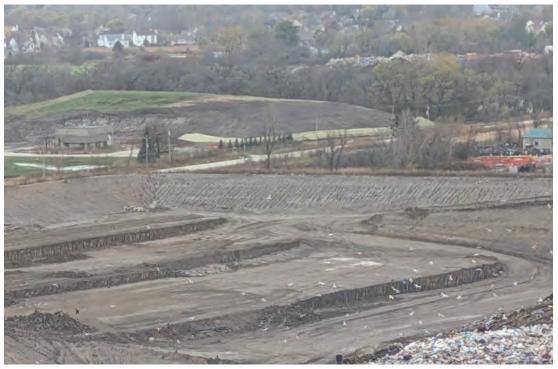

## WMWI - Metro Landfill, AUDIT PHOTOS

PROJECT NO. 1036.10056

Working face at South end of Phase 3, shaping waste for cell slopes and cover being placed as elevations/slopes are reached

AUDIT PHOTOS - 1

Southeast corner of Phase 3 being brought up to cresting grade, cover being placed as slopes are reached