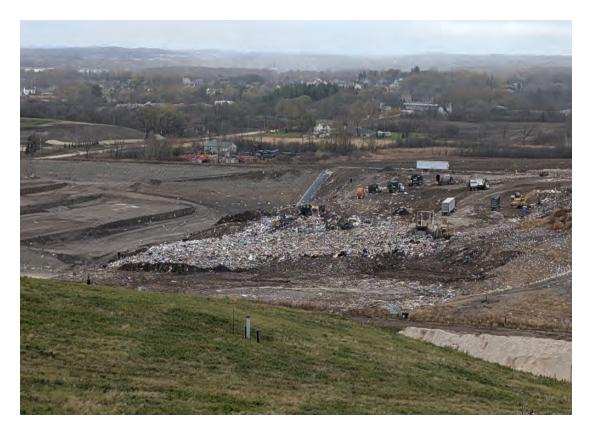

## WMWI - Metro Landfill, AUDIT PHOTOS

PROJECT NO. 1036.10056

Working face at South end of Phase 3, shaping waste for cell slopes and cover being placed as elevations/slopes are reached

AUDIT PHOTOS - 1

Southeast corner of Phase 3 being brought up to cresting grade, cover being placed as slopes are reached