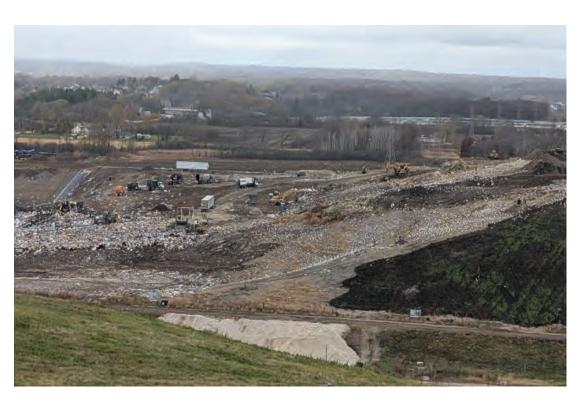

## WMWI - Metro Landfill, AUDIT PHOTOS

PROJECT NO. 1036.10056

Working face at South end of Phase 3, shaping waste for cell slopes and cover being placed as elevations/slopes are reached

AUDIT PHOTOS - 1

Southeast corner of Phase 3 being brought up to cresting grade, cover being placed as slopes are reached